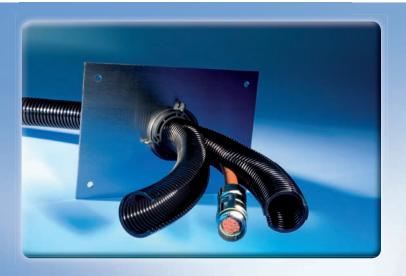

### **Fittings**

Together with the separated cable protection conduits, the dividable fittings are the perfect system for simple retrospective installation or repairs in assembled cable or machines and plants.

# **Holders**

The system holders are used to attach and lead the Murrplastik corrugated conduits. The system holder provide a high level of flexibility and are easy to install.

## KFW bulkhead fitting

The dividable bulkhead fitting 90° for separated cable protection conduits can be installed directly without the need for additional fittings. Thanks to the large cutaway amount and the removable upper piece, the plastic bulkhead fitting is ideal for installing preassembled cables and retrospective installations.