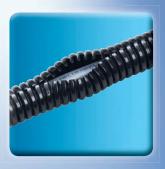

# **EW-XX-LS**

The EW cable protection conduit has a lengthways slit and a low corrugation. Therefore it has an extremely high capacity. This conduit is designed for light mechanical stresses.

### **EWX-LS / EWX-XX-LS**

The EWX cable protection conduit has a higher corrugation in comparison to the EW variant. The high corrugation gives the conduit a very high level of resilience without the lose of flexibility. The intake volume is slightly reduced due to the high corrugation.