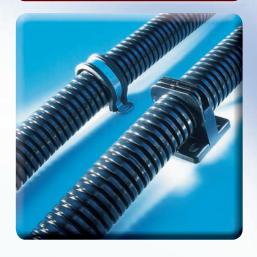

# **Holders**

The system holders are used to attach and lead the Murrplastik corrugated conduits. The system holder provide a high level of flexibility and are easy to install.

## **Separated AT clips**

This is the simple way to fix separated cable protection conduits to switch cabinet walls with a sheet thickness of 1.5 - 2.0 mm without the need for additional tools. The affordable clips are pushed over the conduit and are fixed by means of another clip on the outside of the switch cabinet.