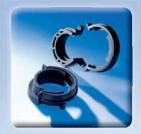

### **Separated conduits**

There are generally two different types of separate cable protection conduits. The EWT Splitflex and the EW/EWX variants. The Splitflex version works like a zip. The EW/EWX system is a slitted corrugated tube. Both systems are perfectly suitable for laying preassembled cables or for retrospective installation.

## **EWT Splitflex**

The Splitflex system works like a zip. The Splitflex cable protection conduit consists of two separate corrugated tubes one inside the other. It allows for the protective conduit to be opened and resealed at any time.