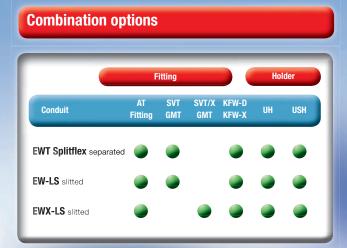

### **Separated conduits**

There are generally two different types of separate cable protection conduits. The EWT Splitflex and the EW/EWX variants. The Splitflex version works like a zip. The EW/EWX system is a slitted corrugated tube. Both systems are perfectly suitable for laying preassembled cables or for retrospective installation.

## **EWT Splitflex**

The Splitflex system works like a zip. The Splitflex cable protection conduit consists of two separate corrugated tubes one inside the other. It allows for the protective conduit to be opened and resealed at any time.

# **EW-XX-LS**

The EW cable protection conduit has a lengthways slit and a low corrugation. Therefore it has an extremely high capacity. This conduit is designed for light mechanical stresses.

### **EWX-LS / EWX-XX-LS**

The EWX cable protection conduit has a higher corrugation in comparison to the EW variant. The high corrugation gives the conduit a very high level of resilience without the lose of flexibility. The intake volume is slightly reduced due to the high corrugation.

### **Fittings**

Together with the separated cable protection conduits, the dividable fittings are the perfect system for simple retrospective installation or repairs in assembled cable or machines and plants.

# **Holders**

The system holders are used to attach and lead the Murrplastik corrugated conduits. The system holder provide a high level of flexibility and are easy to install.