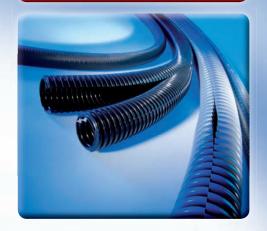

## Separated conduit, fitting and holder systems.

Murrplastik has developed a completely separated system of conduits, fittings and holders for the installation of preassembled cables, turnkey cable sets and retrospective maintenance work on machines, plants, switch cabinets and walls. This system provides a great variety and enables simple installation of preassembled cables.

### **Separated conduits**

There are generally two different types of separate cable protection conduits. The EWT Splitflex and the EW/EWX variants. The Splitflex version works like a zip. The EW/EWX system is a slitted corrugated tube. Both systems are perfectly suitable for laying preassembled cables or for retrospective installation.