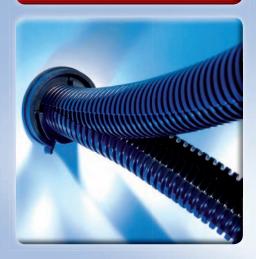

### **Fittings**

Together with the separated cable protection conduits, the dividable fittings are the perfect system for simple retrospective installation or repairs in assembled cable or machines and plants.

## **SVT** fitting

The universal solution for fixing and attaching separated cable protection conduits. The highest level of installation flexibility is achieved thanks to the separated fittings and the separated lock nut which both have a protection rating of IP54.

## KFW bulkhead fitting

The dividable bulkhead fitting 90° for separated cable protection conduits can be installed directly without the need for additional fittings. Thanks to the large cutaway amount and the removable upper piece, the plastic bulkhead fitting is ideal for installing preassembled cables and retrospective installations.