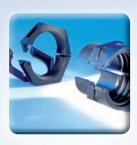

### **Fittings**

Together with the separated cable protection conduits, the dividable fittings are the perfect system for simple retrospective installation or repairs in assembled cable or machines and plants.

## **SVT** fitting

The universal solution for fixing and attaching separated cable protection conduits. The highest level of installation flexibility is achieved thanks to the separated fittings and the separated lock nut which both have a protection rating of IP54.