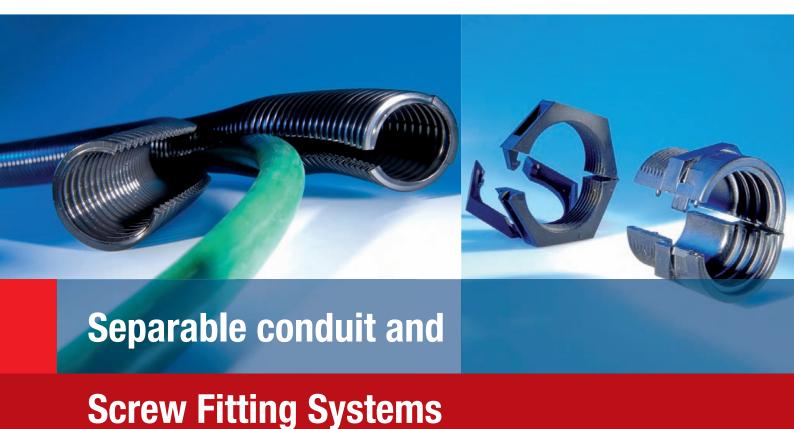

## Separated conduit, fitting and holder systems.

Murrplastik has developed a completely separated system of conduits, fittings and holders for the installation of preassembled cables, turnkey cable sets and retrospective maintenance work on machines, plants, switch cabinets and walls. This system provides a great variety and enables simple installation of preassembled cables.

### **Separated conduits**

There are generally two different types of separate cable protection conduits. The EWT Splitflex and the EW/EWX variants. The Splitflex version works like a zip. The EW/EWX system is a slitted corrugated tube. Both systems are perfectly suitable for laying preassembled cables or for retrospective installation.

## **EWT Splitflex**

The Splitflex system works like a zip. The Splitflex cable protection conduit consists of two separate corrugated tubes one inside the other. It allows for the protective conduit to be opened and resealed at any time.