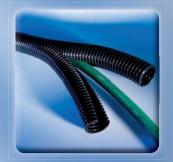

### **Separated conduits**

There are generally two different types of separate cable protection conduits. The EWT Splitflex and the EW/EWX variants. The Splitflex version works like a zip. The EW/EWX system is a slitted corrugated tube. Both systems are perfectly suitable for laying preassembled cables or for retrospective installation.

## **EWT Splitflex**

The Splitflex system works like a zip. The Splitflex cable protection conduit consists of two separate corrugated tubes one inside the other. It allows for the protective conduit to be opened and resealed at any time.